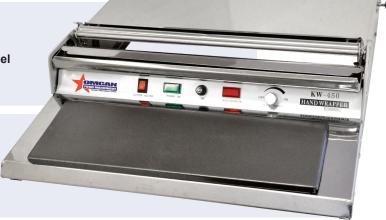

## SINGLE ROLL WRAPPING MACHINE WITH HOT PLATE

Item: 14426

Model: SE-CN-0508-S

Our wrapping machines feature tough aluminum and stainless steel construction with an all-stainless wrapping surface for quick and easy clean up. Each wrapper is equipped with extra large rubber feet to prevent sliding on any counter surface. All models feature a solid state controlled hot rod cut off bar and standard size hot plate with a non-stick cover.

Easy-to-use control panel

Up to 18" wide shrink wrap rolls

## TECHNICAL SPECIFICATION

ITEM NUMBER14426MODELSE-CN-0508-STYPEWrap Machine Single RollHOT PLATE5" x 15" / 127 x 381 mmSTRETCH FILM18" / 45.7 cm maximum width

ELECTRICAL
WEIGHT
PACKAGING WEIGHT
DIMENSIONS (DWH)
PACKAGING DIMENSIONS