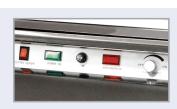

SERVING THE FOOD INDUSTRY SINCE 1951

## SINGLE ROLL WRAPPING MACHINE WITH HOT PLATE

Item: 14426

Model: SE-CN-0508-S

Our wrapping machines feature tough aluminum and stainless steel construction with an all-stainless wrapping surface for quick and easy clean up. Each wrapper is equipped with extra large rubber feet to prevent sliding on any counter surface. All models feature a solid state controlled hot rod cut off bar and standard size hot plate with a non-stick cover.



Easy-to-use control panel



Up to 18" wide shrink wrap rolls



## TECHNICAL SPECIFICATION

ITEM NUMBER14426MODELSE-CN-0508-STYPEWrap Machine Single RollHOT PLATE5" x 15" / 127 x 381 mmSTRETCH FILM18" / 45.7 cm maximum width

ELECTRICAL
WEIGHT
PACKAGING WEIGHT
DIMENSIONS (DWH)
PACKAGING DIMENSIONS

110V/60Hz/1 14 lbs./ 6 kg 16 lbs./ 7.3 kg 19.5" x 23" x 4.5"/ 49.5 x 58.4 x 11.4 cm 36" x 21" x 7"/ 91.4 x 53 x 17.8 cm

Plastic film not included









## **OMCAN INC.**

Telephone: 1-800-465-0234 Fax: (905) 607-0234 Email: sales@omcan.com Website: www.omcan.com